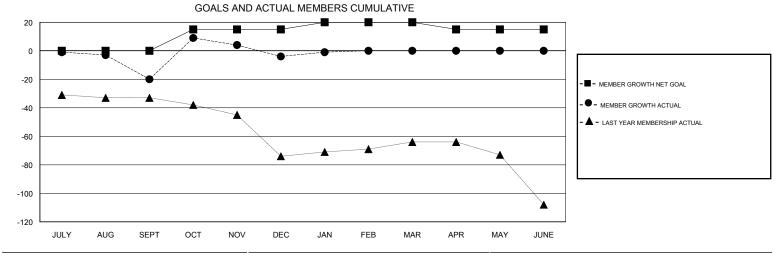

## MONTHLY MEMBERSHIP PROGRESS REPORT

District 118 T

Results as of: 01/31/2018

| DROPPED CLUBS: 1 |    | 16 CLUBS OF 38 ADDED 1 OR MORE<br>NEW MEMBERS | GENDER DISTRIBUTION           MALE         233 (32.09%)           FEMALE         493 (67.91%) |     |
|------------------|----|-----------------------------------------------|-----------------------------------------------------------------------------------------------|-----|
| DROPPED MEMBERS  |    |                                               | Women Percentage Fiscal Year Goal: 60%                                                        |     |
| DECEASED         | 4  | CLICK HERE FOR CUMULATIVE MEMBERSHIP DATA     | TOTAL FAMILY UNIT MEMBERS                                                                     | 168 |
| CLUB CANCELLED   | 0  |                                               |                                                                                               | 92  |
| OTHER            | 48 |                                               | FAMILY MEMBERS PAYING HALF DUES                                                               |     |
| TOTAL            | 52 |                                               |                                                                                               |     |