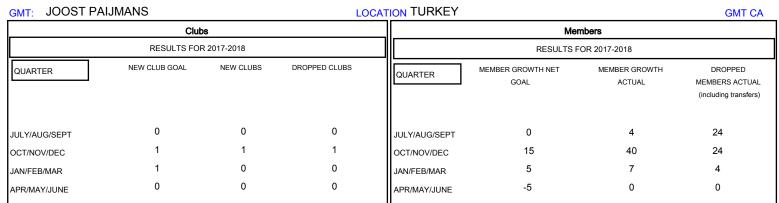

## MONTHLY MEMBERSHIP PROGRESS REPORT

District 118 T

Results as of: 01/31/2018

| DROPPED CLUBS: 1 |    | 16 CLUBS OF 38 ADDED 1 OR MORE<br>NEW MEMBERS | GENDER DISTRIBUTION           MALE         233 (32.09%)           FEMALE         493 (67.91%) |     |
|------------------|----|-----------------------------------------------|-----------------------------------------------------------------------------------------------|-----|
| DROPPED MEMBERS  |    |                                               | Women Percentage Fiscal Year Goal: 60%                                                        |     |
| DECEASED         | 4  | CLICK HERE FOR CUMULATIVE MEMBERSHIP DATA     | TOTAL FAMILY UNIT MEMBERS                                                                     | 168 |
| CLUB CANCELLED   | 0  |                                               |                                                                                               | 92  |
| OTHER            | 48 |                                               | FAMILY MEMBERS PAYING HALF DUES                                                               |     |
| TOTAL            | 52 |                                               |                                                                                               |     |